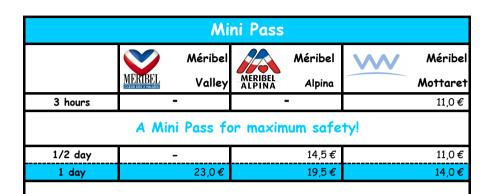

## Mini Pass:

Mini price passes offer children, beginners and inexperienced skiers two mini ski areas made up of blue and green runs and specially-designed lifts.

Available for Méribel valley, Méribel Alpina or Méribel Mottaret ski areas.

### I ski when I want!

|         | Adult 13-64 years | Child 5-12 years | Senior 65-74 years |
|---------|-------------------|------------------|--------------------|
| 3 hours | -                 | -                | -                  |

### I ski by the day...

| Morning   | 38,0€  | 28,5€  | 32,5€  |
|-----------|--------|--------|--------|
| Afternoon | 38,0 € | 28,5 € | 32,5€  |
| 1 days    | 47,0 € | 35,5 € | 40,0 € |

| -     | -     | -      |
|-------|-------|--------|
| 32,5€ | 22,5€ | 28,0€  |
| 39,5€ | 27,5€ | 34,0 € |